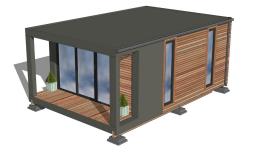

# **alpha**cabinMAX

sizes: 7.2m x4m x 3.5m (L x W x H)

orice: £ 28,750+VAT (ex works)