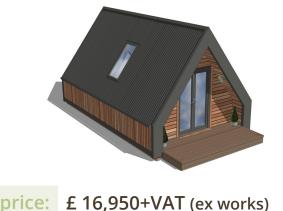

# **alpha**slice

### sizes: 6.1m x 3m x 3.3m (L x W x H)

#### fully fitted includes:

- Compact self-contained wash room with large shower enclosure (with tray), toilet, sink and electric only pressurised hot water system (Megaflo direct unvented cylinder, or equivalent, serving kitchenette as well).

 Compact 'Elfin' kitchenette with mini fridge, combo oven/microwave, twin electrical hotplates, or\* bar area with wine fridge.
Fitted wardrobe

for full spec please visit www.denrooms.co.uk or contact us on 0330 555 2333

## price (fully fitted): £ 17,950+VAT (ex works)