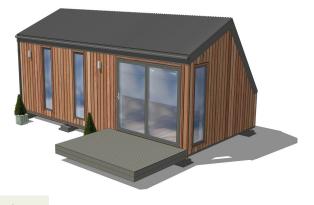

# alphastudio

## sizes: 6.1m x 4m x 2.6m (L x W x H)

# price (fully fitted): £ 18,950+VAT (ex works)

price: £ 15,950+VAT (ex works)