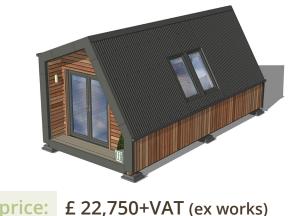

# alphasliceXL

### sizes: 7.2m x 3.5m x 3.5m (L x W x H)

# price (fully fitted): £ 25,750+VAT (ex works)