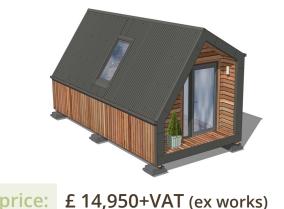

# **alpha**slice

### sizes: 6.1m x 3m x 3.3m (L x W x H)

## price (fully fitted): £ 17,950+VAT (ex works)