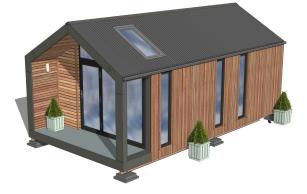

# alphastudio

## sizes: 6.1m x 4m x 2.6m (L x W x H)

#### fully fitted includes:

- Compact self-contained wash room with large shower enclosure (with tray), toilet, sink and electric only pressurised hot water system (Megaflo direct unvented cylinder, or equivalent, serving kitchenette as well).

- Compact 'Elfin' kitchenette with mini fridge, combo oven/microwave, twin electrical hotplates, or\* bar area with wine fridge.

- Fitted wardrobe
- Fold out table / chairs

for full spec please visit www.denrooms.co.uk or contact us on 0330 555 2333

# price (fully fitted): £ 18,950+VAT (ex works)

price: £ 15,950+VAT (ex works)